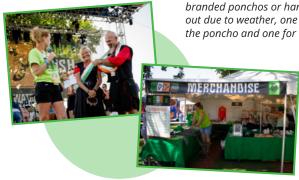

Advanced volunteer sign-up for group of 6 volunteers in an area of your choice

Merchandise Sponsor: Company branded ponchos or hand fans (given out due to weather, one sponsor for the poncho and one for the hand fans)