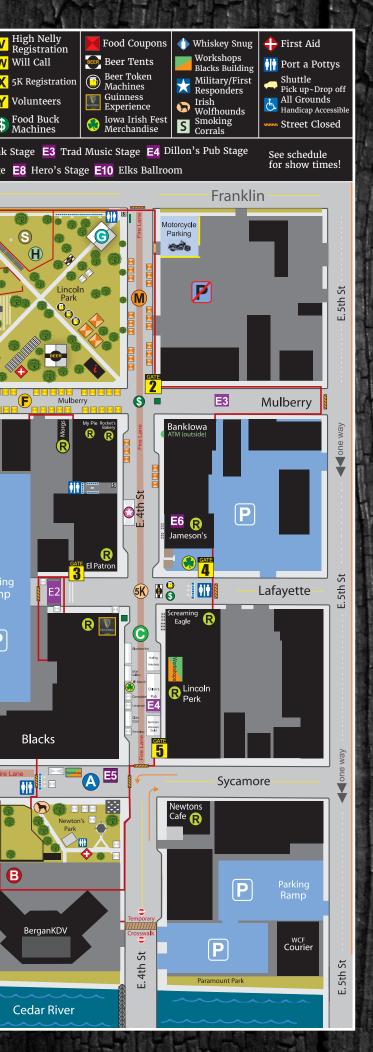

#### **IRISH FEST TRANSPORTATION** Free Shuttle Service • 3 Routes

#### **GREEN BUS**

ollows hotel row alon LaPorte Road; 2 buses will run every 25-30 minutes with stops at WENDY'S parking lot at 1815 Laporte Road HAMPTON INN at 2034 LaPorte Road FAIRFIELD INN at 2134 LaPorte Road SLE CASINO AND HOTEL at 777 Isle Boulevard

Medical

We specialize in you.

comes from a Park-n-Ride area located in the 100 block of Lincoln and Greeley Streets in Cedar Falls. This area is adjacent to Gateway Park.

2 buses will run every 25-30 minutes

COURTYARD MARRIOTT at 250 Westfield Avenue

> City parking lots under Highway 218 overpass with pickup at 4th & Washington Streets

CEDAR

Primary Care

&Walk-In Clinic

Our buses are not handicap accessible this year. For visitors who are non-ambulatory or have other difficulties retting to events, a local business. COZY VAN, may help address your needs. Their vans are set up for wheelchair getting to events, a local business, co21 viris, may net address your necus. Then value are set up to winetenand and for others who cannot drive themselves. They may be contacted at 866–322-9826 or a ride can be scheduled in advance on their website, Cozyvan.com. There will be no shuttle bus service to the rugby tournament this year. NOT THE MARK TO BE THAT

**DAILY BUS** Friday, Aug. 5 3:30 p.m. - 12:30 a.m. Saturday, Aug. 6 9:30 a.m. – 12:30 a.m. SCHEDU . .. Sunday, Aug. 7 10:30 a.m. - 7:00 p.m.

Admission Irish Market F Food Court Gates 1-5 Groups/ Reunions P Parking Will Call A Family Area R Restaurants Highland Games Bike Valet 🔇 Sheep Herding **Volunteers** 🜔 Cultural Area Information 📢 VIP Experience S Food Buck Machines Celtic Cruise ₅K Run/Walk 😭 Beverage Street E1 Nagle Stage E2 Lincoln Savings Bank Stage E3 Trad Music Stage E4 Dillon's Pub Stage Entertainment • Stages • E5 Family Fun Stage E6 Jameson's Stage E8 Hero's Stage E10 Elks Ballroom Franklin Ρ St E. 3rd E10 Elks 601 05 Mulberry S D St E. 3rd ய் Lafayette  $\mathbf{P}$ St E. 3rd Sycamore B Park Ave ш