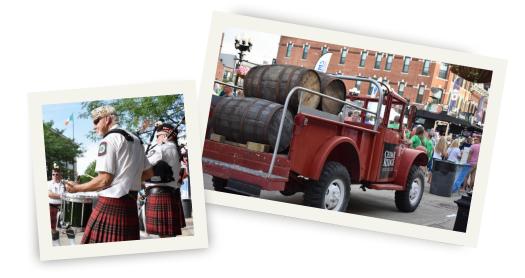

### Sláinte!

The 16th Annual Iowa Irish Fest is a three-day event highlighting Irish culture and the Cedar Valley community. Iowa Irish Fest has drawn record-setting crowds, including attendees from all over the world.