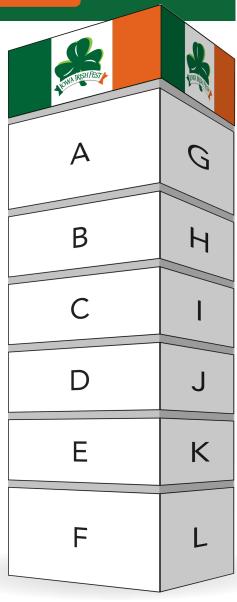

# Community Pillar Partnership Opportunities

| Community Pillar<br>Partner I          | Community Pillar<br>Partner II         |  |  |
|----------------------------------------|----------------------------------------|--|--|
| \$3,300                                | \$1,800                                |  |  |
| per year; requires a 3-year commitment | per year; requires a 3-year commitment |  |  |

### YOUR LOGO ON ▼

Pillar sections A, B, G or H Pillar sections C, D, E, F, I, J, K or L

### WEEKEND PASSES INCLUDED ▼

| 20 weekend passes | 10 weekend passes |
|-------------------|-------------------|
| ·                 |                   |

Advertise your business on one of the large pillars displayed at Iowa Irish Fest.

Pillars displayed in prominent areas throughout the festival grounds.

Choose one of 24 spaces to represent your company's support of the Cedar Valley, downtown Waterloo and Iowa Irish Fest.

\*Partnership agreement must be completed by June 30 to be included in the event schedule.